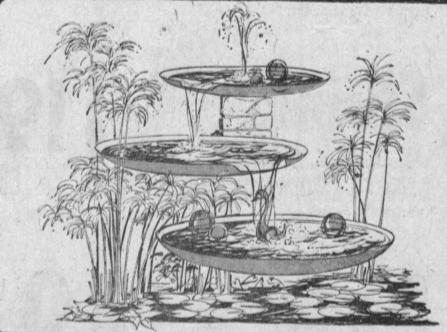

#### GIANT CASCADING WATERFALL

• three huge moonwhite bowls ... 28 inches, 22 inches and 16 inches wide ... and yours is the cool whisper of falling water! · this deluxe waterfall cascades coolly indoors, or amid foliage in the garden, at poolside, for tropical splender in the patio! • the three large bowls sit on stands of black wrought iron . . . and there's no plumbing, no attachments, no installation · includes a recirculating pump... just plug it in and the water goes round and round!

· you've seen this big model elsewhere

at \$30...see how our price has cascaded down: 19.99

serry, ne mail orders