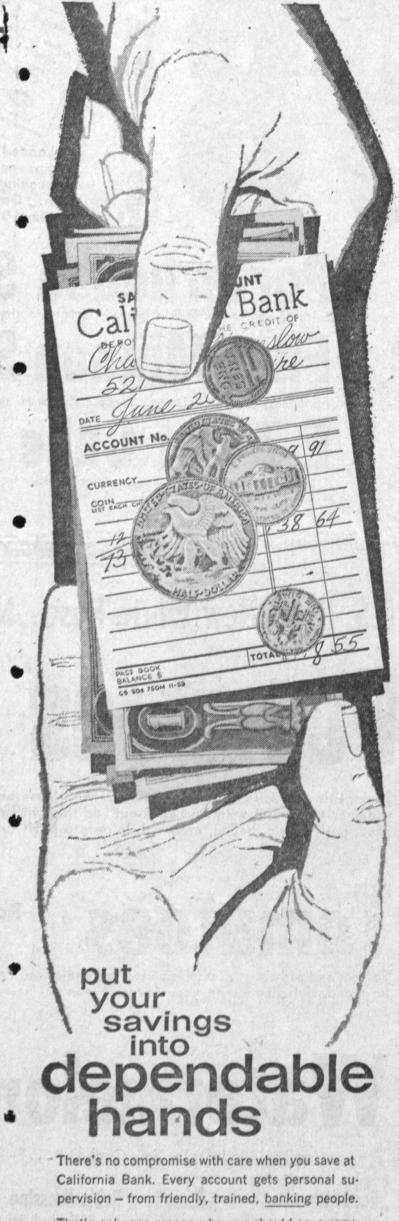

That's only one reason why you should save regularly at California Bank. Others: your savings grow fast - with interest added four times a year. Your savings are always readily available.

And at California Bank, you enjoy the convenience of every banking service-all under one roof. Open your savings account at California Bank. There's one near where you work or live.

# CALIFORNIA BANK

Deposits made by the 10th of any month earn interest from the 1st.

TORRANCE OFFICE 1403 Sartori Avenue Customer Parking