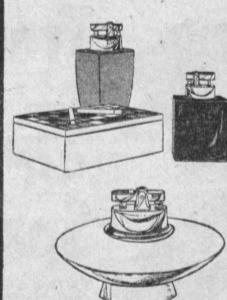

### TABLE LIGHTERS · your happy

distinctive shapes \* in 6 contemporary including one perfect for your table

• see the light in ebony, polar blue, ivy green. mustard, white, orange or pink • lights good like a lighter should!

99c