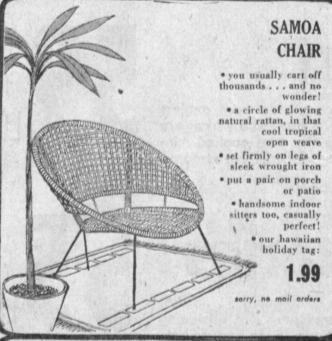

many, many more! · imitations of bountiful

nature ... undying loveliness to brighten any home . . . and are you sure they're not real?

#### SALE of TABLE LAMPS

· lamps for the living room, bedroom, den, office ... and we mean hundreds!

· variety is the theme ... lamps for every home plan from early egyptian to modern american

• bases in ceramic and brass ... expertly glazed ...30 inches tall and taller

• 3 way switches ... you get bright, medium or relaxed illumination \* big, beaming

> beauties ... each with a matching shade

> > 6.99

SHOJI

colors!

• japanese

lanterns of

rice paper, ribbed with

singly or in

dancing duets

surrounds an

ordinary light socket with

lacquered

bamboo \* hang one

or trios

glamour

69c

...a dazzling collection of

\* some huge models at 9.99





### TABLE LIGHTERS · your happy

distinctive shapes \* in 6 contemporary including one perfect for your table

• see the light in ebony, polar blue, ivy green. mustard, white, orange or pink • lights good like a lighter should!

99c





#### GIANT CASCADING WATERFALL

• three huge moonwhite bowls ... 28 inches, 22 inches and 16 inches wide ... and yours is the cool whisper of falling water! · this deluxe waterfall cascades coolly indoors, or amid foliage in the garden, at poolside, for tropical splender in the patio! • the three large bowls sit on stands of black wrought iron . . . and there's no plumbing, no attachments, no installation · includes a recirculating pump... just plug it in and the water goes round and round!

· you've seen this big model elsewhere

at \$30...see how our