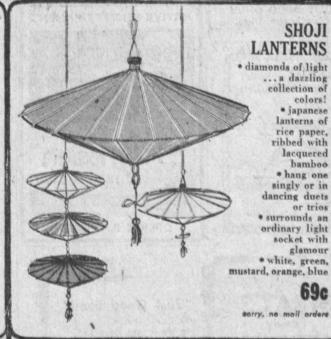

• 3 way switches ... you get bright, medium or relaxed illumination \* big, beaming

> beauties ... each with a matching shade

> > 6.99

SHOJI

colors!

• japanese

lanterns of

rice paper, ribbed with

singly or in

dancing duets

surrounds an

ordinary light socket with

lacquered

bamboo \* hang one

or trios

glamour

69c

...a dazzling collection of

\* some huge models at 9.99