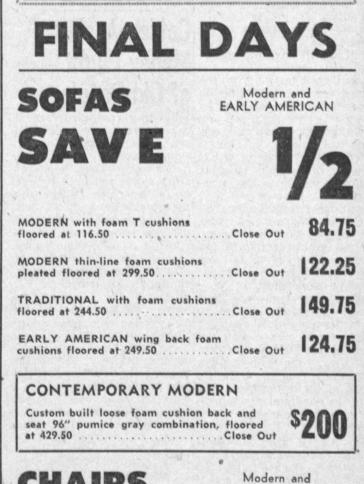

# STORE REDUCTION furniture

DUE TO A CHANGE OF POLICY.... I have decided to confine my future endeavor to specializing in elegant Early American and Provincial home furnishings. I am reducing the remaining Modern furniture, at a loss, to make room for the incoming new franchised lines. Augmented, in Early American, are floor samples, one of a kind, etc. An early selection is recommended.

ASSETS OVER \$64,000,000

INGLEWOOD: 2700 W. Manchester (at 6th Ave.) . PL. 3-2164 . TORRANCE: 1603 Cravens (at Marcelina) . FA. 8-6111

|                                                                                         | 14                                                                         |
|-----------------------------------------------------------------------------------------|----------------------------------------------------------------------------|
| MODERN thin line foam cushi<br>floored at 89.50                                         | ion                                                                        |
| MODERN thin line plastic foa<br>cushion floored at 84.50                                | m                                                                          |
| EARLY AMERICAN platform foam cushion floored at 84.50.                                  | rocker                                                                     |
| Two matching club chairs, mo<br>High back, blue plastic, foam<br>Floored at 159.50 each | cushions IEOEO                                                             |
| CLUB CHAIR                                                                              | RECLINER CHAIR                                                             |
| Wood arm and frame<br>Floored at 49.50<br>Closeout                                      | Stratolounger-Foam-cushion'd<br>Floored at 99.50 69.50<br>Closeout         |
| CLUB CHAIR                                                                              | BIRCH TABLES                                                               |
| In Plyhide                                                                              | Step-end and Coffee<br>With Gallery                                        |
| Floored at 129.50 89.50                                                                 | Floored at 35.50 24.75 Special                                             |
| 837 coil extra firm 20 yr. gua                                                          | 20 year Close Out 79.75 set                                                |
| floored at 159.50                                                                       | Close Out. IJIIJ set                                                       |
| 3-Piece Cherry<br>BEDROOM<br>GROUP                                                      | Father's Day Special<br>POKER                                              |
| 60" Dresser, Mirror<br>and Panel Bed                                                    | TABLE   Seats 8-Steel Folding Legs                                         |
| A 214.00 Value \$163                                                                    | A 59.50 Value 39.50                                                        |
| ' Terms, of Course<br>Three Years to Pay<br>No Down Payment                             | Store Hours, Ten to Nine<br>Sat. & Sun, Ten to Six<br>Browsers Are Welcome |
| INTERNATIONA                                                                            | L CREDIT CARD                                                              |
| of course FR                                                                            | EE DELIVERY                                                                |
| Bob's Ma                                                                                | ple Shop                                                                   |

4151 REDONDO BLVD, LAWNDALE

2 Blocks East of South Bay Center