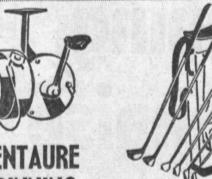

Come and see these terrific values. These pianos are used but not abused . . .

(Garden Grove Only)

CENTAURE SPINNING REEL

Model 400 fresh water 'River Centaure' reel. The reel preferred by most fish-

**Regular \$28.50** 

**Regular \$61.75** 

Reg. \$42.95 Centaure Spinning Reel \$23.98 Reg. \$12.00 Sleeping Bags for 'Kids' \$6.95

(SPORTING GOODS DEPT.)

SUNBEAM FRY PAN

Pine 10" pan. Model F-PI. Complete with

lld and control. Tur-