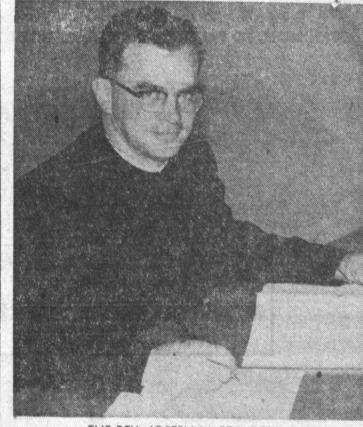

TORRANCE PRESS

THE REV. JOSEPH M. PEKARCIK High School Dedication Plans

James Francis Cardinal Mc-Intyre, archbishop of Los An-beles, will preside at dedica-Womens Auxiliary Fleet Retion of the Fermin Lasuen serve, Harbor View Unit 217 High School, 2100 South of San Pedro, and a Califor-Western Ave., San Pedro on nia State flag, gift of the Na-Sunday at 2:15 p. m,
The Rev. Joseph M. Pekar- West, Rudecinda Parlor 230 troduce the speaker, the Rev. raised by Explorer Scout