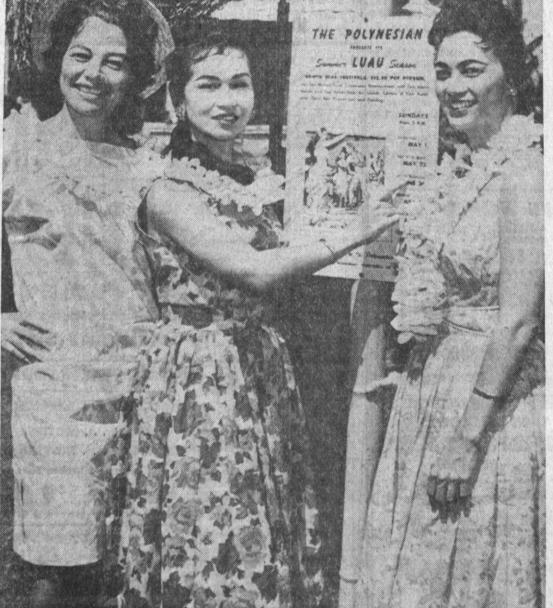

In Lawndale - FR 9-9897 FOOD TO GO

Open 7 Days a Week 11 a.m. to 10 p.m.

ISLAND FEAST-Tani Marsh, Nalani Kele,

the Polynesian Restaurant's luau festival, and Sunbeam Beamer plan entertainment for Feast of the Islands, Slated Sunday, May 22.