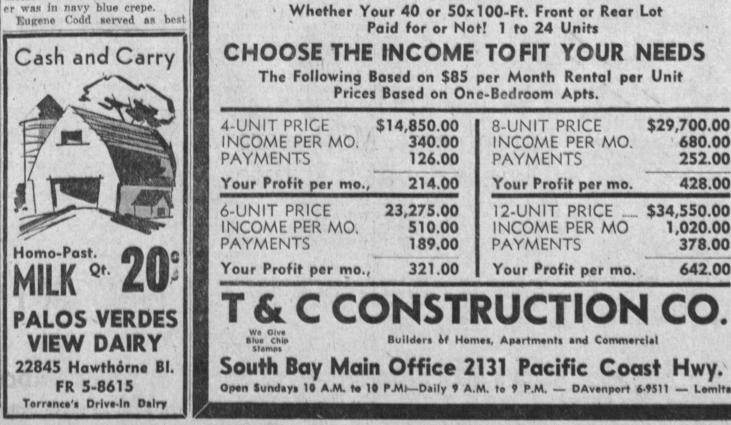

Your Profit per mo.

INCOME PER MO

Your Profit per mo.

12-UNIT PRICE

PAYMENTS

Builders of Homes, Apartments and Commercial

214.00

510.00

189.00

321.00

& C CONSTRUCTIO

23,275.00

428.00

\$34,550.00

1,020.00

378.00

642.00