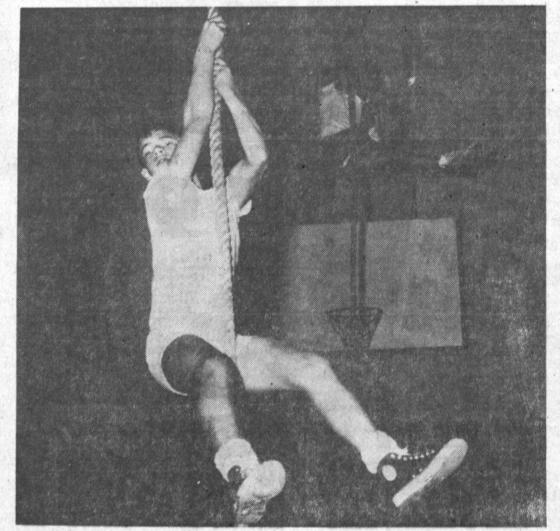

UP AND AT 'EM . . . Physical education classes at North High School emphasize physical fitness as well as mere games. Many of the same tests given to U.S. Marines are given to the students, following a special

series of fitness tests administered by the Marines last year. Tests include running, broad jump, chinning, parallel bars, push-ups, and rope climbing. Shown going up in world are Ken Anderson and Dorian Hannah.