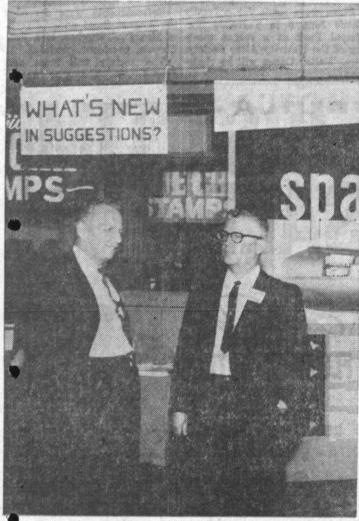

AT CONFERENCE—Charles Deck of Torrance and Harry Croft of Rolling Hills discuss suggestions at meeting.

#### **Torrance, Rolling Hills Men Take Part in Suggestion Award Parley**

Charles Deck of Torrance, tives from industry and federal, member of the Los Angeles state, county, and city govern-Cont of Rolling Hills, representing United States Steel, discussed changed ideas. merits of suggestion-award plans Speakers included Max B. in industry and government at Skousen, director of central opthe annual meeting of the Sug- erations North American Aviagestion Plans Association of Cal- tion; E. P. McRitchie, vice presiifornia in the Hollywood Roose- dent, Bank of America; Jess