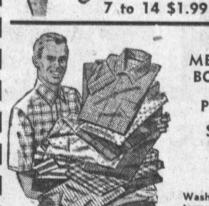

LADIES' - SIZES 32 to 38

TTON BLOUSES

Polished Cotton Wash 'n Wear

● Flap-Back Pockets Tan, Brown, Blue and Grey ● If Perfect 3.98 ● Cuffed

· Tailored Like Dad's

Boy's 7 to 16 MEN'S

Assorted prints . . .

Boxer style . . . with built-in knit supporter . . . in sizes S-M-L Regular 2.98 Value