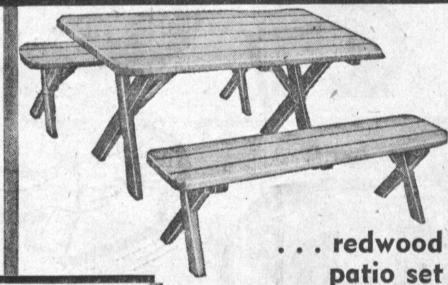

### ... screen doors

heavy aluminum ribbed frame . . . full 34" thick by 21/8" wide, adjustable height and width, left or right hinged . . . with spring handle and latch . . . . . . push bar

. . . redwood table and 2 benches . . .

approximately 6' long in fine

2x4 redwood

lumber . . .

A REGULAR 24.95 VALUE NOW ONLY