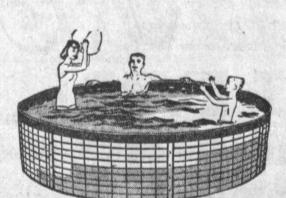

# ... swimming pools

. . . huge 2'x8' size . . . has peek-aboo windows in rigid sides . . . hours of cool fun . . . a regular 34.95 value . . .

OTHER POOLS FROM 1.88