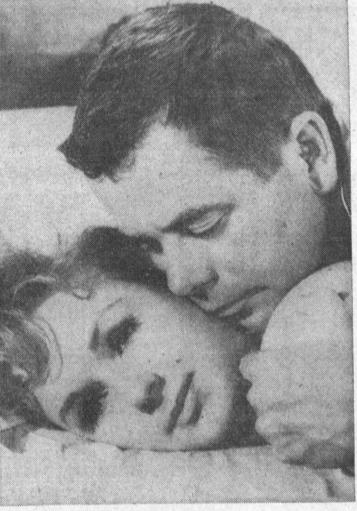

DOUBLE BILL—Warm blonde and happy sergeant take a delayed honeymoon in "It Started with a Kiss." Film stars Debbie Reynolds and Glenn Ford. Companion feature is "The Wild and the Innocent" at Roadium today through Saturday. 