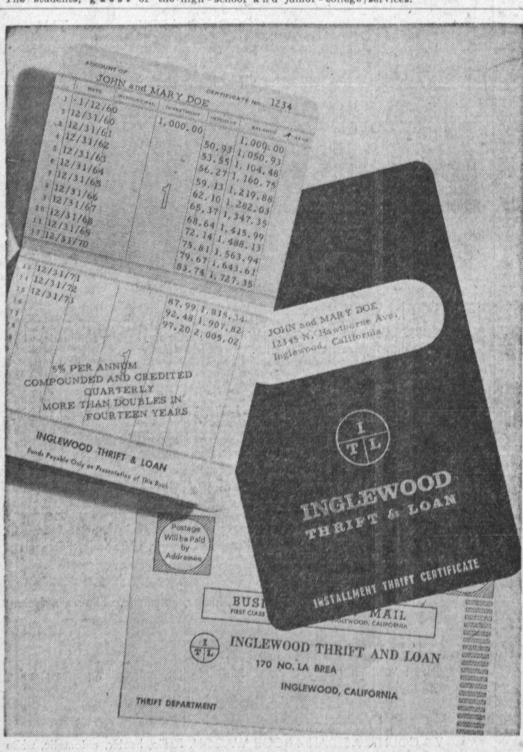

# COMPARE! SEE HOW QUICKLY YOUR MONEY GROWS AT INGLEWOOD THRIFT & LOAN.

YOUR INVESTMENT WILL DOUBLE IN ONLY 14 YEARS AT INGLEWOOD THRIFT...EARNING 5% YEARLY INTEREST COMPOUNDED QUARTERLY.

INVEST IN A PASS BOOK TYPE INSTALLMENT THRIFT CERTIFICATE TODAY. \$10.00 to \$10,000. ACCEPTABLE.

FUNDS RECEIVED BY THE 12th OF THE MONTH EARN INVEREST FROM

The of the month

Thrift by mail-Postage Free envelopessend for free brochure

ORegon 8-9073

INGLEWOOD
THRIFT & LOAN
170 N. La Brea, Inglewood, Calif.