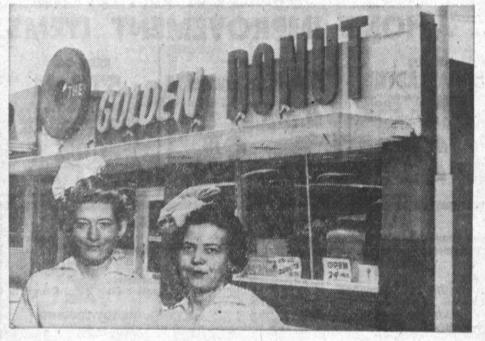

## THE GOLDEN DONUT

Just "the best there is to offer" is the only way to describe doughnuts made by George Acker at the Golden Donut, 1959 W. Carson. Acker makes his doughnts three times a day, guaranteeing their freshness and quality. Acker has been in the doughnut-making business for 30 years, and now has two thriving shops, one at 7431 E. Firestone in Downey, and the new one on Carson here in Torrance. Both shops are open 24 hours a day, seven days a week. The smiling faces of Kathy Henson and Bea Keller, above, will greet you whenever you stop in. They serve an amazing variety: cake doughnuts, glazed doughnuts, French doughnuts, jelly-filled doughnuts, cinnamon rolls and cream and lemond filled bers. In addition to these different treats, there are innumerable combinations of toppings in many flavors and nuts. The Golden Donut also serves coffee, tea, milk, hot chocolate, root beer, coke, malts and shakes. With a seating capacity of 40, there is room for everyone. For a perfect snack anytime, stop at the Golden Donut, 1959 W. Carson St., or call for special orders, FA 8-9623.