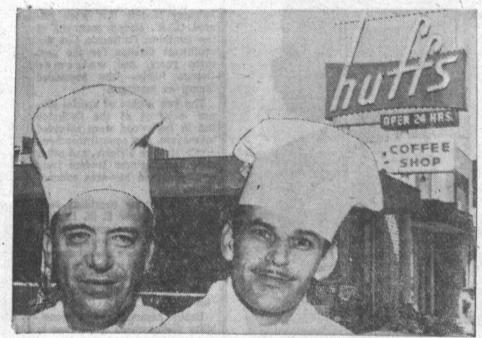

## HUFF'S

Epicureans who discriminate in their choice of sea food are sure to find exactly what they seek at Huff's, where the culinary achievements of Chefs Frank Lobel and Fred Fortado and the managerial know-how of Bob Mason happily blend to provide an ideal working arrangement. Since this popular, around the clock eating establishment was opened in November, 1956, it has gained consistently im patronage and service. Today a staff of 24 caters to the needs of a wide variety of appetites. All are proud of the Eastern Choice steaks offered at Huff's, char-broiled, of course, and delicious! Huff's features shrimp, scallops and halibut in the sea food line. There is a very satisfying breakfast, lunch and dinner menu, plue continuous fountain service in a delightful air conditioned atmosphere. Located at 2125 Torrance Blvd., at one of the businest corners in Torrance, this energectic business organization strives constantly to give patrons the best quality of food and service.