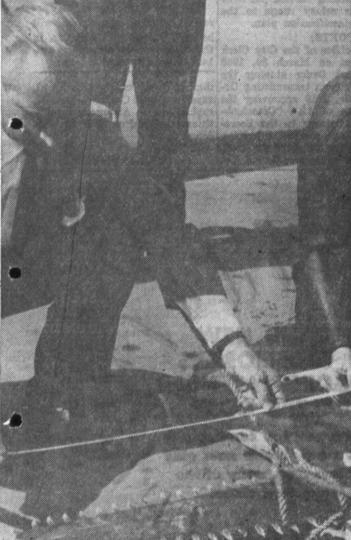

ADLY SAWFISH, captured in Mexican waters by Marine-land oceanarium collecting crew, is measured at 12 feet by William F. Monahan, left, vice-president of Marineland. Monahan said the 400-lb. fish will be placed in oceanarium's tank.