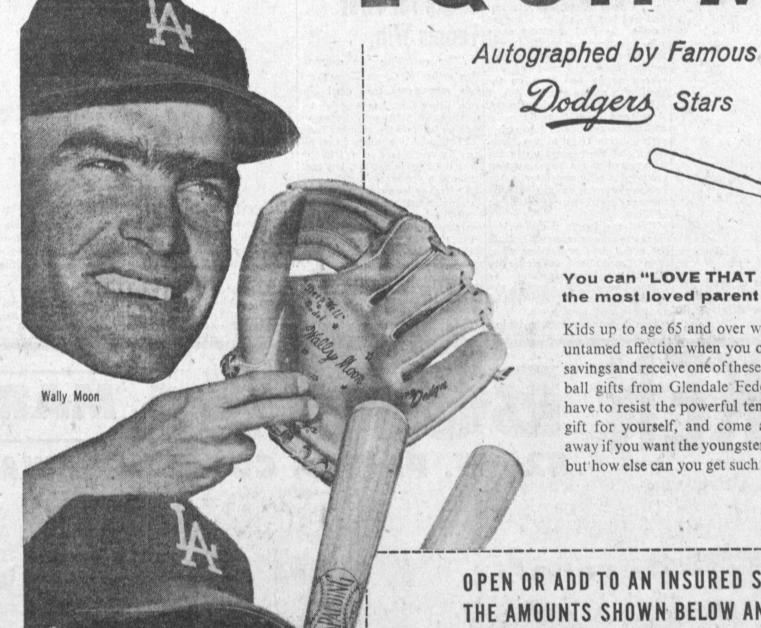

for insured savings accounts...

FREE BASEBALL EQUIPMENT

You can "LOVE THAT 41/2" and be the most loved parent in Dodgerland.

Kids up to age 65 and over will shower you with untamed affection when you open or add to your savings and receive one of these championship baseball gifts from Glendale Federal Savings. You'll have to resist the powerful temptation to keep the gift for yourself, and come across with it right away if you want the youngster's love and kisses... but how else can you get such affection plus 41/2%!

OPEN OR ADD TO AN INSURED SAVINGS ACCOUNT IN THE AMOUNTS SHOWN BELOW AND SELECT YOUR GIFT

\$1000 SAVINGS

2 DODGER BASEBALL TICKETS

age. Each ticket one of 50 Dodger home games.

\$500 SAVINGS

AUTOGRAPHED "LITTLE LEAGUE" BAT

By favorite Dodgers and other Big League Stars. Ideal for young distance hitters and junior pros.

SAVINGS

By Wally Moon, Don Drysdale and Duke Snider. Dandy for starting hurlers.

\$100 BAVINGS

OFFICIAL DODGER