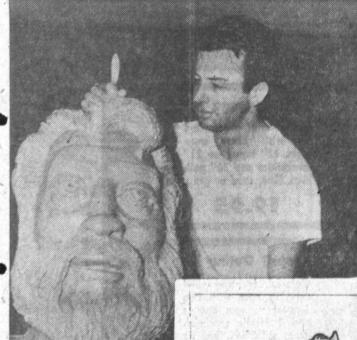

## Art Student to Be Honored by One-Man Show Moose Lodge to Elect Panel Next Tuesday

of mental attitudes."

ideas in sculptured pieces that in 1947.

Regular 59c

on your end-table! You'll want to pick up

several of these pretty postel-speckled

College art student, will be hon-than 30 items and will represent We worked our way, she as a ored by a one-man show of sculp- the culmination of three years stewardess on board ship and I vision building of the Los An- show Ferguson's artistic theme Torrance has been the Fergu- Tuesday from 1 to 9 p.m.

include the "Armchair philoso- sea voyage. The artist, father Ferguson's work in ceramics pher," "Quick-draw" and a very of four children has been work-has been described by Joseph un-Tonto like Indian called "Joe." ing as an industrial electrician Gadden, art instructor, as "more Ferguson first studied art at at North American Aviation 12 than a mere physical reproduction, but the presentation in clay ucation aside to spend three time, he has continued the study er, will announce winners. The