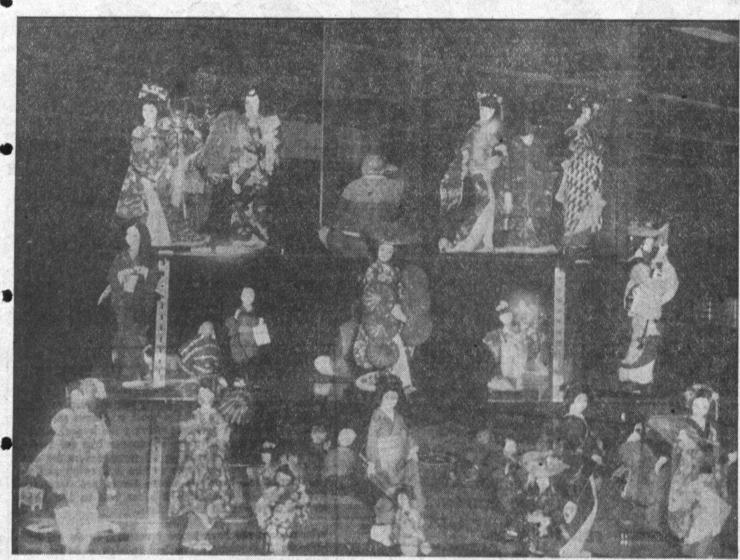

# \* \* \* Business-Financial News \* \* \*

KABUKI DOLLS, imported from the orient by Palley's, are exa ofic replicas of Japan's famous Kabuki dancers. The grace and charm of these dolls is infectious, stimulating the most

jaded decor with their vibrant colors and classic beauty. Priced low to moderate, dolls are sold at Palley's Hawthorne and Sepulveda location.