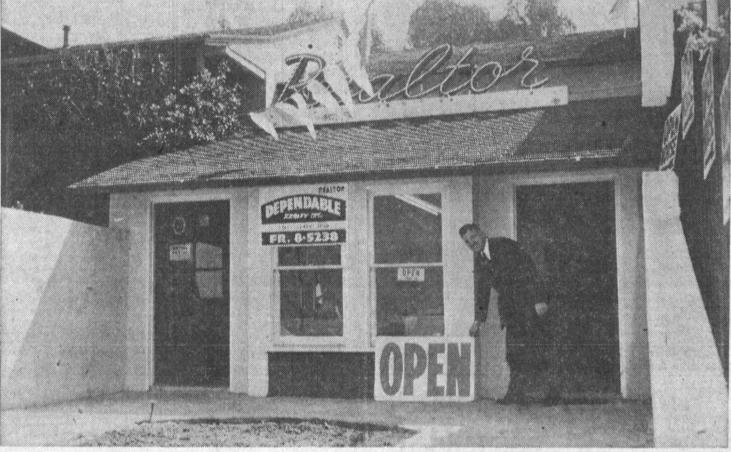

COME IN TODAY

Lomita

**CHARTERED AND SUPERVISED BY THE** 

UNITED STATES GOVERNMENT

for official entry blanks and complete rules of this contest. Contest closes midnight

closes midnight, May 14, 1960.

NEW REALTY OFFICE-Paul Hill's Dependable Realty Inc.

has opened at 23252 Robert Rd., just south of Highway 101

near the Plush Horse. Harold A. Stone, salesman, puts up sign. Office offers complete service, backed by realty board.