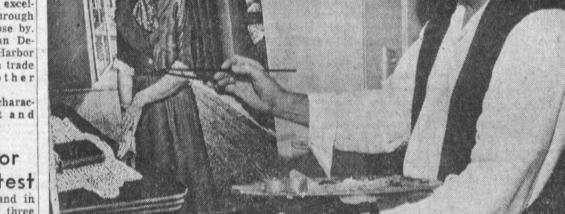

EACH

ACCOUNT

INSURED

TO \$10,000

RESURRECTION-An artist is born again in Torrance with discovery of Paul David Mor-

eau, who had dropped from sight after the war." His first new painting hangs in bank.

## Artist, Obscured 10 systems designed especially for After War, Born Again Here

Paul David Moreau, an artist ers. Among the latter was a who dropped out of sight after | Raphael Sistine Madonna in Raymond J. Redares of Studio World War II, has been resuroriginal size.