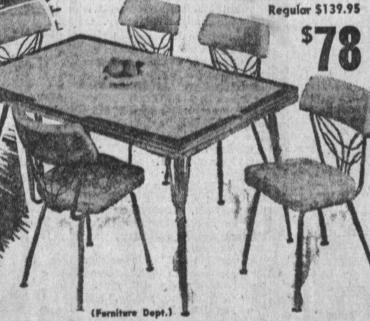

TER' 'FRESH WATER SPINNING REEL With 2 spools Reg. \$32.50

VIRTUES BROS. 7-PIECE DINETTE This is the finest! It's the top of Virtue thin line. A glamorous addition to any home. Beautiful, big travertine formice top table with six super soft



50-FOOT GARDEN HOSE Durable green plastic Reg. \$2.25 50 foot hose with ever-

miss this.

\$1.99 Pr.

lasting couplings . . . \$4 25 3 Year Guarantee.

24" Motorized Barbecue with Hood

Reg. \$22.95

(GARDEN & PET DEPT.)





ALL 1960 MODELS NEW CARS Yes, we certainly can save you a great deal of money on any

BIG SAVINGS AT LEONARD'S!

car, including the new compact



SHOP AT LEGNARDS ... MUNDAY TO FRIBAY 11:30 A.M. - \$130 P.M. OPEN 7 DAYS
SATURDAY & A.M. - \$130 P.M. OPEN 7 DAYS

SERVINDE RIVO. - EL SEGUNDO - EN 2-2135 or 8-4762

MACH. DEPT.)



foam rubber seats. Don't miss this buy!

Virtue Bros. SWIVEL TOP **BAR STOOLS** Limit 4 to a cus-

tomer. Rugged, durable swivel seat for years of service.

BIG





Auto @ Fire @ Liability