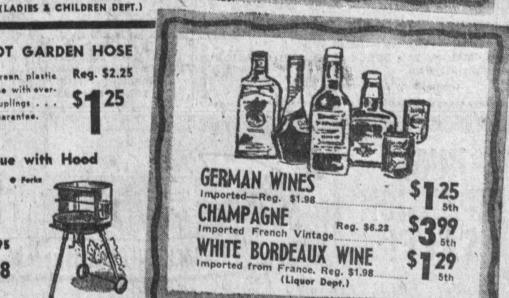

50-FOOT GARDEN HOSE Durable green plastic Reg. \$2.25 50 foot hose with ever-

miss this.

\$1.99 Pr.

lasting couplings . . . \$4 25 3 Year Guarantee.

24" Motorized Barbecue with Hood

Reg. \$22.95

(GARDEN & PET DEPT.)