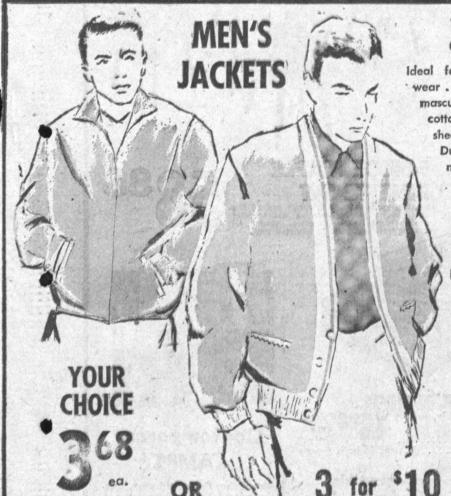

THROW PILLOWS

Windbreaker & Cardigan Styles

Ideal for bowling, golfing, casual wear . . . available in over 6 smart masculine colors . . . cotton sateens, cotton poplins in Dan River wrinklshed . . . 100% Dupont nylon, Dupont dacron & cotton, Dupont nylon & iridescent cotton . . . in wash 'n wear . . . slash pockets ... corded pockets ... zippered fronts . . . side elastics . . . knit cuffs & waists, etc.