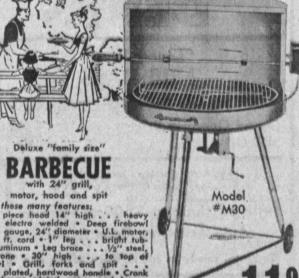

turq. & black

BARBECUE with 24" grill, motor, hood and spit 

Genuine Ceramic HAKATA FIGURINES

genuine Hakata figurines . . a parade of oriental elegance, unequalled in simplicity of design and captivating beauty . . painstakingly sculptured; a centuries old traditional croft . . each figure depicts a phase of exotic Japanese culture . . . these ceramic beauties come in an array of hendenisted colors.