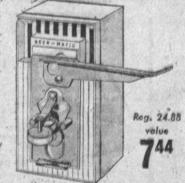

8 dinner plates 8 cups 8 soup/cereal 8 saucers 8 dessert dishes 8 tumblers "KEEN-MATIC" ELECTRIC

### CAN OPENER

This contemporary electric can opener is altractively designed to fit your kitchen decor... its features includes ingertip automatic control... powerful, quiet operating motor for years of trouble-free use... steel rotary cutter blade... magnetic top remover... sparkling baked enamel and polished triple plated (rustproof) chrome finish.