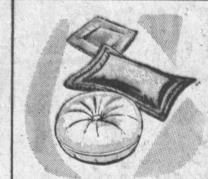

Sorry, no MAIL or PHONE orders

4 BUTTON BOXED NAUGAHYDE TV PILLOW

In a vibrant array of turq., white, tan, cocoa, black and gold. Cushion 18x18x3 inches approx. Soft linters filling. Self welfed.

Assorted Patterned

GRAND OPENING

Sizes S, M, L & XL.

6 tassle **DECORATOR** HAREM **PILLOW** 

22"x22"x8"