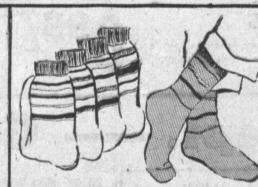

NYLON REINFORCED CHILDREN'S SOCKS

Guaranteed Four Months Wear

YOUR CHOICE 4 Pr.

BOYS'

100%

NYLON

STRETCH

SOCKS

stretchy nylons ex-

ast growing feet.

This new nylon yarn stretches the same, before and

**MEN'S COMBED COTTON SOCKS** of soft spun combed cotton for a smoother

REGENT "PRIDE"

PORTABLE MIXER

with THUMB-TIP EJECTOR