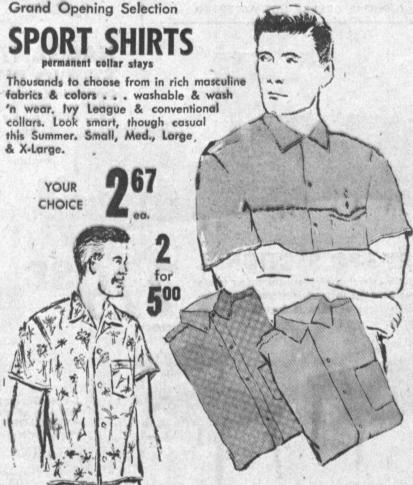

# SPORTS SHIRTS

Colorful tropical shirts in lustrous "Fujiette" fabric that he'll wear with a flair at home, beach or any sporting occasion. Carefully styled with popular 2-way coller that's equally handsome open or closed. Fine the handsome open or closed. Fine tai-loring throughout; washes & fron-in a jiffy. And what patterns! A lavish selection of bold tropical scenes all in a rainbow of striking