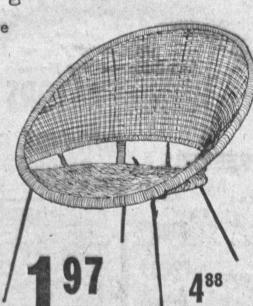

lowest price ever

Open Weave RATTAN CHAIR

Sweeping airily woven back is decorative . . . cool in the hottest of Summer heat . . . seat is approx. 16" sq. . . . is a natural companion for the basket chair on