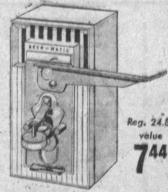

8 dinner plates 8 cups 8 soup/cereal 8 saucers 8 dessert dishes 8 tumblers "KEEN-MATIC" ELECTRIC

### CAN OPENER

This contemporary electric can opener is altractively designed to fit your kitchen decor... its features includes ingertip automatic control... powerful, quiet operating motor for years of trouble-free use... steel rotary cutter blade... magnetic top remover... sparkling baked enamel and polished triple plated (rustproof) chrome finish.