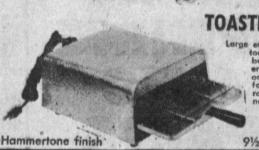

TOASTER-BROILER

91/2"x101/2"

"beautifully different" Hand blown **ITALIAN GLASS DECANTERS** 

value

master glass blowers art . . . light re-fracted . . . captured liquids come alive with a myriad sparkles . . . spot these fresh elements for dramatic accents ... on a table, in a hallway displaying vibrant blooms.