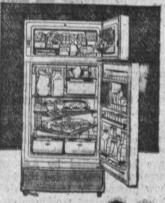

. Big 10-pound tub capacity!

· Underwater lint filter trap!

Water saving pertial load controls

Reg. \$349.95

washing speed!

seal door, Frost away autmostic defrosting, twin crispers, close to wall installation. Colors.