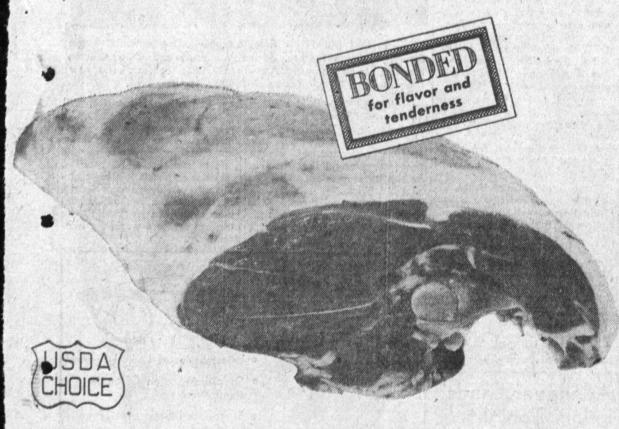

## Leg of Lamb

Tender . . . savory . . . milk-fed spring lamb . . . especially bought for this event . . . trimmed the Lucky "short" style . . . no waste shank . . . see the difference in Lucky's special cut . . . oven-ready and "bonded" by Lucky's own special bond.

| Lamb Chops                       | S | 98 <sup>¢</sup> <sub>ib</sub> |
|----------------------------------|---|-------------------------------|
| b Chops Trimmed of Excess Waste. |   | 79th                          |