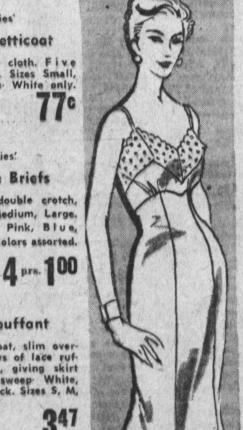

# Newberrys

Choose cool catton...acetate tricot

Ladies' **Arnel Petticoat** Safeguard seal cloth. Five assorted trims. Sizes Small, Medium, Large White only. Regular

> Ladies! Acetate Briefs

Elastic legs, double crotch, sizes Small, Medium, Large. Colors White, Pink, Blue, Maize and Hi-Colors assorted.

Regular

Soft Bouffant

Tricgt undercoat, slim over-skirt of 8 rows of lace ruf-fles on tricot, giving skirt fullness. 80" sweep. White, Blue, Red, Black. Sizes S, M, L. Save 1.50.

4.98 Value

Boys' Reversible Jackets