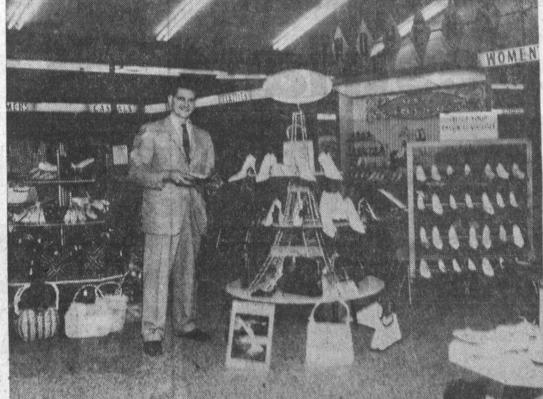

PENSIONERS

WELCOMED

SE HABLA ESPANOL

FA 8-0250

For

Low Prices

GROUND FLOOR

REDECORATED - Don Perry, manager of Kinney's Crenshaw store, shows one of many shoe stylings in newly decorated showrooms

at 16100 Crenshaw Blvd. Perry, an expert in shoe fitting, styling, and correction, offers free benefit of experience to adults, children.