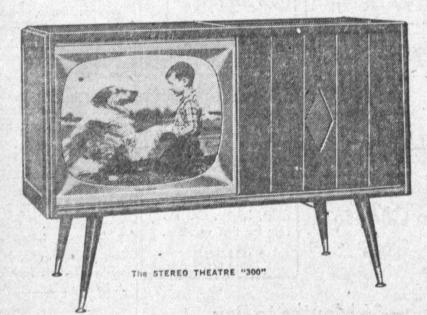

### COMPARE THIS SUPERB TV-STERO COMBINATION

- 21" OPTICALLY FILTERED TV
- EXCLUSIVE MAGANOX PRECI-SION 4 SPEED RECORD CHANGER
- STEREOPHONIC DIAMOND PICK-UP PLAYS ALL RECORDS
- FOUR MAGNAVOX HIGH FIDEL-ITY SPEAKERS
- COMPLETE STEREO IN ONE BEAUTIFUL FURNITURE CREATION

### TIME ONLY

To own a magnificent Stereo Theatre is to enjoy all the magic of high fidelity stereophonic and quality TV that world famous Magnavox electronic science can give you. Music truly becomes magic everywhere in the room! Television becomes a completely new experience—alive and compelling because the vividly realistic picture is surrounded by finer Magnavox high fidelity sound. Also available in cherry, dark American or light Danish walnut finishes. .