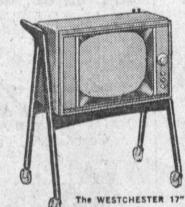

### Magnavox

AMERICA'S SMARTEST MOBIL TV

Fine furniture beauty from every angle. No unsightly appliance look. 17" optically filtered screen, two Magnavox up-front speakers, telescoping antenna. Mobile stand slightly extra.