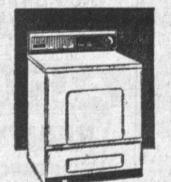

## We Won't Be Undersold!

10-lb. capacity dry weight with automatic drying timer-Load of cottons dry in 40 minutes, synthatics in less time. All porselain with glass insulation.

Model LW068

TE 3-2531

SHOE REPAIR 1278 Sartori Opp. Newberry's Downtown Torrance TRADE STAMPS