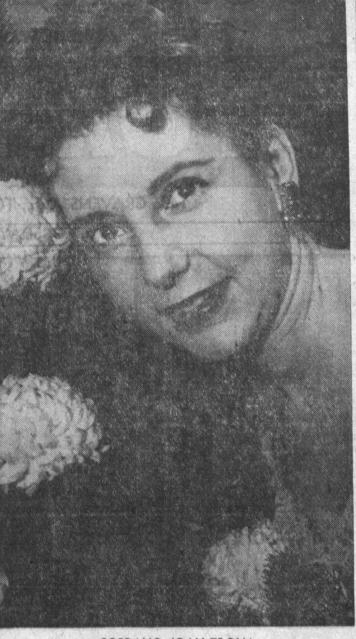

SUN VALLEY

OLEO

1645 ARLINGTON AVE. TORRANCE

SOPRANO JOAN TRONA To Portray Margarita in Gounod's "Faust"

"Magarita" will be sung by the young opera star, Joan Trona, who recently appeared at the Shrine Auditorium and at the Shrine Auditorium and at the Hawthorne Blvd., Torrance, California. Plant at 20366 So Hawthorne Blvd., Torrance, California. Established April 15, 1949