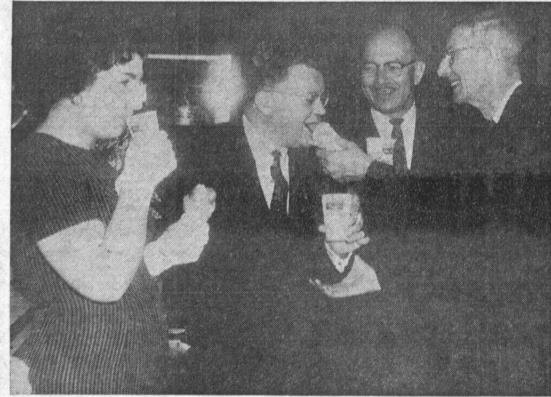

NOVELTY-Mayor Sitki Bilgin of Konya, Turkey, is introduced to the hot dog by Councilman J. A. Beasley across Mayor Albert .

Isen. Mmes. Bilgin washes down hers with coke. The couple were snack-time guests of John Lowe, store manager, at Sears here.