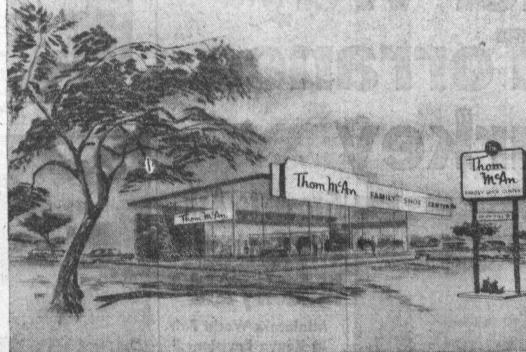

Use classified ads for quick results. Phone FA 8-2345.

NEW STORE HERE-Thom McAn store at 159th St. and Crenshaw will open March 17.

## Thom McAn Chain Will Open **Modern Store Here March 17** A new Thom McAn drive-ing Landmark at the store will be

The store will feature individ-

ual men's, women's and children's departments showing the latest be "Art Through The Ages," and fashions selected from outstandthe world, according to L. A. Shea, West Coast vice president of Melville Shoe Corporation's

Designed by Mayer and Kanner, A.I.A., of Los Angeles, the Gardena High School. The collec- shoe center is constructed of con-Gardena High School. The collection was originated by John Whitely, principal of Gardena High School in 1919. It became The store has 7200 square feet of floor area.

Located across from El Camino College, the new store features a glass front wall to enable passerby to view the large sales room with its acousticaltile ceiling and asphalt-tile flooring. Distinguishing features will be harmonious pastel colors and furnishings, Shea said.

family shoe store in the greater a 40-foot steel pylon topped with Edward Reep, chairman of the Torrance-Gardena area is near an illuminated Thom McAn sig-

> General contractor is H. Kaplan Co., Inc.

> nature sign. Ample parking sur-