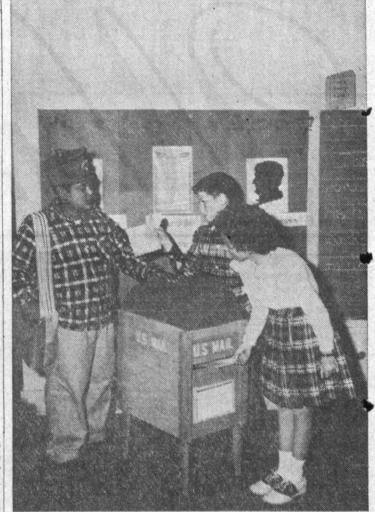

NEW MERCHANDISE

ARRIVING

DAILY

JUNIOR POSTMEN-Robert Villanueva (left), Arthur Murphy and Deborah Wilson, students in May Harris' class at Torrance roblems. At a given signal, pa-1 Use classified Call FA 8-2345 Elementary, learn mail procedure in class post office.