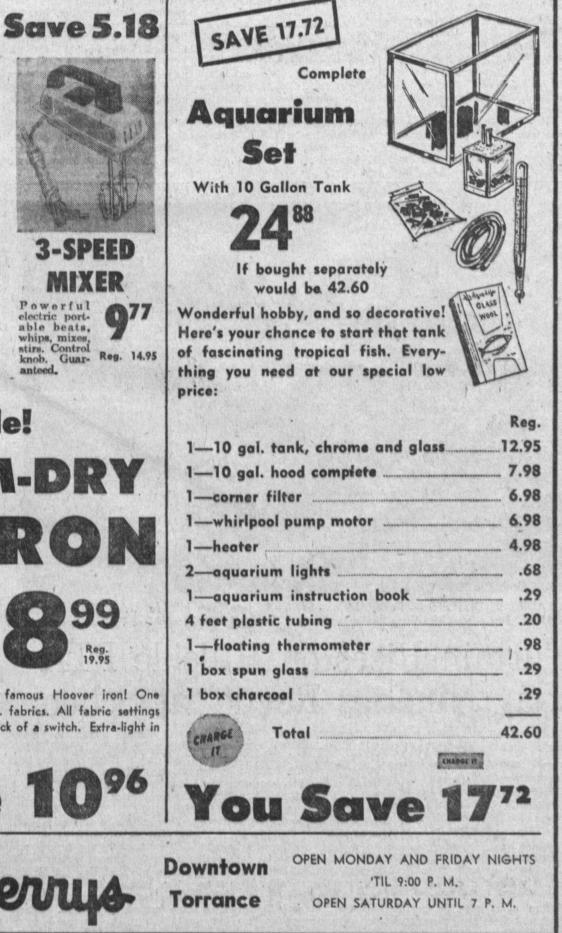

HOT PLATE

Ajax. Grey cracklefinish. Terrific Reg. 2.59 value!

SAVE 60c

Sturdy AC-DC electric hot plate by

CLOSE-OUT! Save 10.96 on famous Hoover iron! One setting for steam-pressing ALL fabrics. All fabric settings for dry ironing. Converts at flick of a switch. Extra-light in weight.