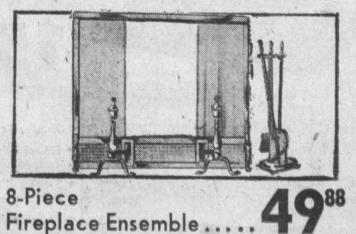

## 7-Piece Fireplace Ensemble.

Solid brass built to sell at much more! Beautiful keyhole filgree design accented by large, graceful andirons. Includes fire tools.

Two note, electric two-door chime. Replace your worn out or defective chime at sensational savings.