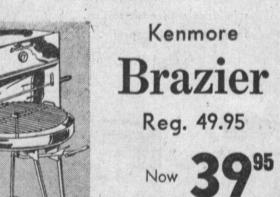

wood steplader features

safety grooved steps, slat

back.

Stainless steel hood, heavy duty 7 amp. motor, folding under carriage. Finest round brazier.

15-Year Guarantee

7-Pc. Kitchen Set

Save 3.10 on stainless steel