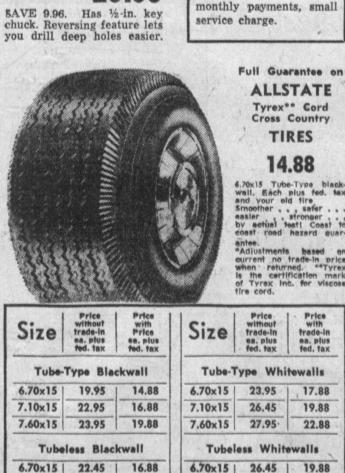

Regular 39.95

7.10x15

7.60x15

7.50x14

8.00x14

Tube

Shock Absorbers

Installed Free

| Price<br>with<br>Price<br>ea. plus<br>fed. fax | Size                                                                                                                    | Price<br>without<br>frade-in<br>ea. plus<br>fed. tax                                                                                                                                                                                                      | Price<br>with<br>trade-in<br>ea. plus<br>fed, tax                                                                                                                                                                                                                                                                                                                                     |
|------------------------------------------------|-------------------------------------------------------------------------------------------------------------------------|-----------------------------------------------------------------------------------------------------------------------------------------------------------------------------------------------------------------------------------------------------------|---------------------------------------------------------------------------------------------------------------------------------------------------------------------------------------------------------------------------------------------------------------------------------------------------------------------------------------------------------------------------------------|
| kwall                                          | Tube-T                                                                                                                  | ype Whi                                                                                                                                                                                                                                                   | tewalls                                                                                                                                                                                                                                                                                                                                                                               |
| 14.88                                          | 6.70x15                                                                                                                 | 23.95                                                                                                                                                                                                                                                     | 17.88                                                                                                                                                                                                                                                                                                                                                                                 |
| 16.88                                          | 7.10x15                                                                                                                 | 26.45                                                                                                                                                                                                                                                     | 19.88                                                                                                                                                                                                                                                                                                                                                                                 |
| 19.88                                          | 7.60x15                                                                                                                 | 27.95                                                                                                                                                                                                                                                     | 22.88                                                                                                                                                                                                                                                                                                                                                                                 |
| cwall                                          | Tubel                                                                                                                   | ess White                                                                                                                                                                                                                                                 | ewalls                                                                                                                                                                                                                                                                                                                                                                                |
| 16.88                                          | 6.70x15                                                                                                                 | 26.45                                                                                                                                                                                                                                                     | 19.88                                                                                                                                                                                                                                                                                                                                                                                 |
| 18.88                                          | 7.10x15                                                                                                                 | 28.95                                                                                                                                                                                                                                                     | 21.88                                                                                                                                                                                                                                                                                                                                                                                 |
| 21.88                                          | 7.60x15                                                                                                                 | 30.45                                                                                                                                                                                                                                                     | 24.88                                                                                                                                                                                                                                                                                                                                                                                 |
| kwall                                          | Tubel                                                                                                                   | ess White                                                                                                                                                                                                                                                 | ewalls                                                                                                                                                                                                                                                                                                                                                                                |
| 16.88                                          | 7.50x14                                                                                                                 | 26.45                                                                                                                                                                                                                                                     | 19.88                                                                                                                                                                                                                                                                                                                                                                                 |
| 18.88                                          | 8.00x14                                                                                                                 | 28.95                                                                                                                                                                                                                                                     | 21.88                                                                                                                                                                                                                                                                                                                                                                                 |
|                                                | with<br>Price<br>en. plus<br>fed. tax<br>tkwall<br>14.88<br>16.88<br>19.88<br>kwall<br>16.88<br>21.88<br>kwall<br>16.88 | with<br>Price<br>ee. plus<br>fed. tax Size   .txwall Tube-T   14.88 6.70x15   16.88 7.10x15   19.88 7.60x15   18.88 7.10x15   21.88 7.60x15   kwall Tubel   16.88 7.10x15   18.88 7.10x15   18.88 7.10x15   18.88 7.10x15   18.88 7.60x15   16.88 7.60x15 | with<br>Price<br>ee. plus<br>fed. fax Size without<br>frade-in<br>selus<br>fed. fax   twall Tube-Type Whit   14.88 6.70x15 23.95   16.88 7.10x15 26.45   19.88 7.60x15 27.95   kwall Tubeless Whith   16.88 7.10x15 26.45   19.88 7.60x15 27.95   kwall Tubeless Whith   16.88 7.10x15 26.45   18.88 7.10x15 28.95   21.88 7.60x15 30.45   kwall Tubeless Whith   16.88 7.50x14 26.45 |