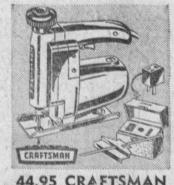

Priced Low! 880

44.95 CRAFTSMAN SABRE SAW

Save 9.96 Professional quality saw, 8 saws n one, cuts wood, plastic, metetc. Tilting case 0° to 45°.