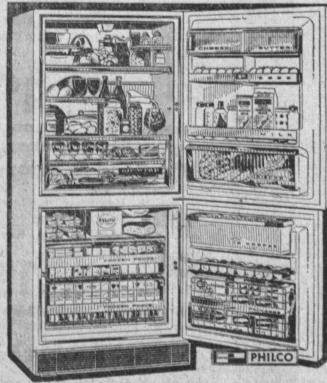

## Rumley's Discount House

FULL PRICE CONSOLE

PHILCO 4800-W STEVE MICQUEEN Star of Wanted Dead or Alive 21-inch overall diagonal measurement, NEW COOL-CHASSIS TV BEATS THE HEAT

PHILCO

· Mr. George Shrake, sales manager of Rumley's Discount House, San Pedro, well known representative of quality products, good prices and excellent service for 15 years in the Southland, Invites his many friends to take advantage of these fabulous introductory offers ... at the very lowest prices anywhere . . . daily.

Carload Shipment 1960 Models JUST ARRIVED

Refrigerators

Freezers

TV Sets

**All Drastically Reduced in Price!** 

We Take Trades

MODELS ON DISPLAY IN OUR BIG SHOWROOM

Open Evenings Until 9 P.M.

1960

Philco 18RM08 Famous Frostfree Freezer Refrigerator

SAN PEDRO

659 NORTH PACIFIC AVE.

Rumley's Discount House

TE 3-2531