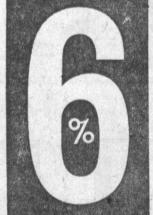

AN INVESTMENT WORTH CONSIDERING!

Inglewood Thrift pays 6% per annum simple interest on fully paid two year Investment thrift certificates when held to maturity. If withdrawn after 90 days and before maturity, the yield is 3% per annum simple interest, based on certificate redemption schedule. Issued in multiples of \$500.00