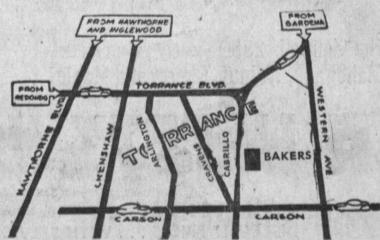

orary mahogany or dark American walnut shown. Also available in Early American cherry styling. (\*diagonal measure).



The Magnavox MAGNAVIEW 24

**ENJOY THE BIGGEST PICTURE IN TELEVISION** WITH THIS BEAUTIFUL MAGNAVOX 24" CONSOLE\*

... here is TV's biggest, clearest picture!
332 sq. in. optically filtered screen . . .
superior Magnavox sound from two high
fidelity 8" speakers with coaxially mounted tweeters . . . convenient picture side controls . . . Magnavox Gold Seal Chassis with television's most all-inclusive guarantee! In mahogany, oak, cherry or dark American walnut with tapered legs, (as shown) or with optional-extra traditional base complete with casters. (\*diagonal measure)

MAGNAVOX - YOUR BEST BUY ON ANY BASIS

1502 Cabrillo Ave.

DOWNTOWN TORRANCE . FA 8-2778 . FA 8-6606



OPEN MONDAY AND FRIDAY 'TIL 9 P. M.



six years, was named vice principal at Seaside Elementary School by the Board of Education Tuesday.

Before coming to Torrance, Dooley and his wife, Fern, were founders and sole teachers of a seven-pupil high school at Grand

An Oklahoma native, he was graduated from Oklahoma A & M and obtained a mas-

**Pupils Bake Bread** as Part of Studies Students in Delores Skjerv-

xem's second-grade class at Edison School, baked bread last week as part of their study of the bakery.

The youngsters read articles about the bakery, wrote papers, and figured arithemtic problems involved in baking and measuring ingredients. The bread was baked in the faculty oven.

is a navy veteran. travel, and he has done gradnate work at 11 colleges and universities.

He and hi