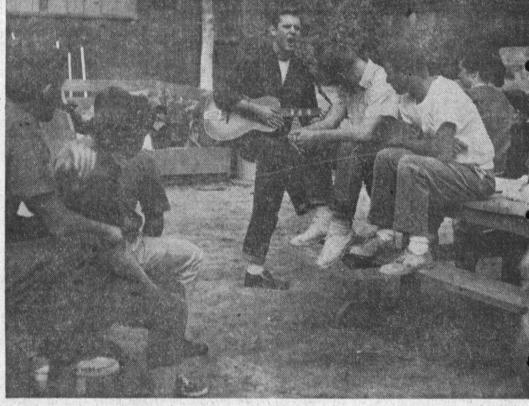

INGLEWOOD THRIFT & LOAN 170 N. LA BREA, INGLEWOOD, CALIF. OREGON 8-9073

ROCK 'N ROLL-Harbor College freshmen are entertained by Barney Spencer at the LAHC Froshnic picnic. From left are Anna

Gianunzio, Don Ahern, Lynn Crowder, Willie Capps, Boyce Jansen, Dennis Jackson, Carol Roberson. Event was held in Elysian Park.