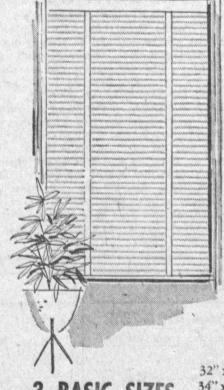

Biggest Bargain Ever!

**BRAND NEW** ENETIAN

**BLINDS** 

with hardware

Yes, W.S. has done it again. Our buyers have scooped the industry and purchased a whole warehouse full of these deluxe, top quality, famous-make Venetian Blinds. Priced anywhere at \$22,50 and up, you save \$18.00 AND MORE. But don't take our word for it, come in and see them

for yourself. Both decorative and practical treatment for any window. Also can even be used outside on your patio as sun shade or to insure your privacy. Feature DOUBLE strength plastic tape and wooden slats that are a breeze to clean. Come painted and ready for hanging with realment side tracks anyton mult cords and all tracks are a present that the privacy is tracked by the privacy and tracks any top the privacy and tracks are a present that the privacy is tracked by the privacy and tracks are the privacy and the privacy are the privacy and t ing with valance, side tracks, nylon pull cords and all necessary brackets for installation.