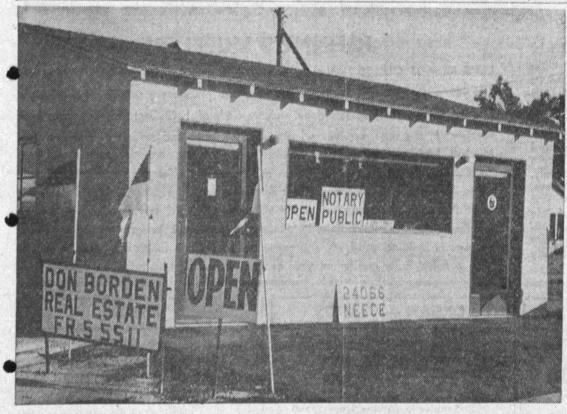

NEW BRANCH-Don Borden, Lomita realtor, has opened a branch office at 24066 Neece in Torrance. Unit will be staffed by three salesmen, Everett Stiles, LaMarr Waite and C. A. Scott. They will be joined by Ed-

gar Wilson, Bob LaPlant and Elven Fieldin, to be graduated from real-estate school in Torrance. Main office of Borden Realty Co. is at 23991 Narbonne Ave.