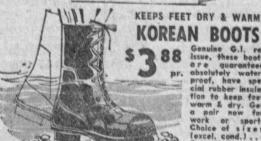

KOREAN

What every well dressed G.I. was wearing North of the Yalu. Heavy wool, alpaca-lined with ear flaps & visor for warmth in

77' SALE

12" adjustable wrench 10" pipe wrench 26" handsaw 8" Vice Grip

These items were specially selected from over 500 items displayed in our giant 98c table.