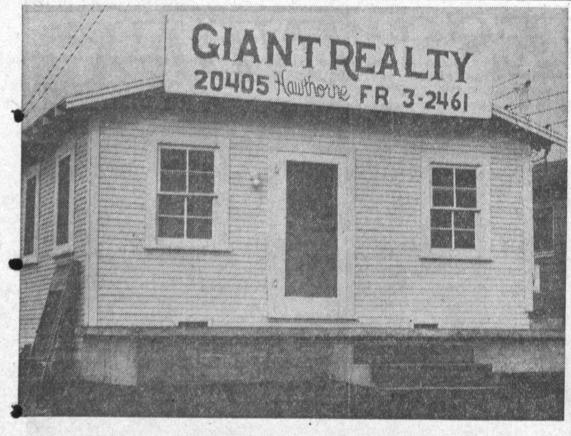

NEW OFFICE—Giant Realty has opened quarters at 20405 Hawthorne Blvd. Owner is H. J. Lowenberg, who has been active in

real estate in Westchester and Inglewood as a sales manager. He has lived here since 1951. (Other real estate news Page 4-B)