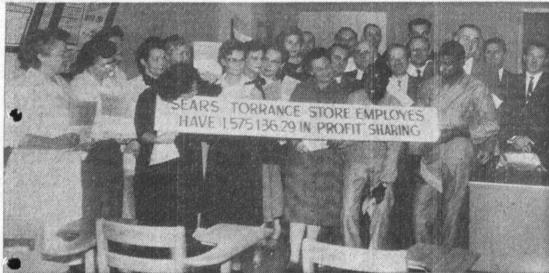

ASSETS GROWING — Torrance employees gather at Sears, Roebuck to hear they have

credit of \$1,575,136 accumulated in pension fund started by company 44 years ago. Bert Lynn Will Head Planning Group Again

# **Company-Employee Pension**

Sears, Roebuck and Co. em-tion in the value of the fund's stock holdings. ed they have \$1,575,136.29 in Of the total assets approxi-

pension fund. . Sears store here, gave the news came from company contributo employees. The fund members tions, investment income, and apreceived statements showing the preciation in value of the fund's value of their accounts.

The 208 local fund members The 208 local fund members had 22,874 shares of Sears stock are other securities amounting to \$417,024.98 credited to their accounts as of Dec. 31, Lowe said.

and women who are members of miscellaneous securities. the profit-sharing fund. The Created in 1916, the fund is profits.

Lowe said the value of the accounts showed a marked increase Employee members of the fund vestment income, and apprecia-idends.

their company's profit-sharing mately \$156,000,000 repersents deposits from wages of members. J. G. Lowe, manager of the The balance of \$1,165,000,000 investments.

The fund is Sears' largest vested in the stock of more than They are among 144,000 men 100 diversified companies and in

144,000 members—an increase designed to encourage regular over 4000 since a year ago— in- savings, enable Sears employees clude more than 11,000 employ- to share in company profits, and ees of Allstate Insurance Co., a wholly owned subsidiary which ear year contributes to Sears All regular employees who have completed one year of service

in 1959. Assets of the fund rose deposit five per cent of their more than \$250,000,000 for a to- wages and salaries, up to a maxtal of \$1,321,725,000 Dec. 31. imum of \$500 each year. The This gain was the result of a company contributes a portion of larger company contribution its net income before deductions from 1959's profits, increased in- for federal income taxes and div-