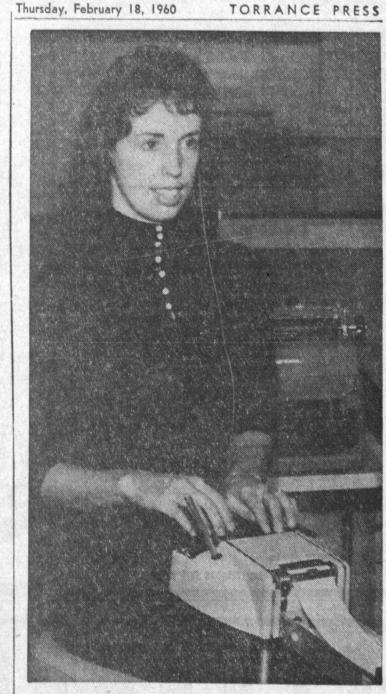

No. 303 Size Can 17C

No. 303 Size Can 170

\* NORWALK \* W. COVINA \* LA MIRADA \* LYNWOOD

Thursday, February 18, 1960

NEW METHOD—Barbara Morse uses dictation discs to speed learning and learn speed in El Camino College shorthand class.

## **Advanced Instruction of Machine** Shorthand at El Camino Praised

Advanced methods of teaching | classroom methods and equipmachine shorthand were praised ment. this week when Marjorie Alseth By use of new dictation disks,

was commended for her work Mrs. Alseth is able to train 50% with El Camino College students. more pupils and can increase a Acclaiming her were John K. student's speed to 160 words a McCreery, supervisor of business education for Pasadena schools, and Marion Postel, general manager of the Certified Stenotype Co. of California. The evalua-

This method is the product of research and has been accepted by the college to meet needs of persons training to be secretaries, Willis Weber, assistant dition followed a demonstration of rector of instruction, said.