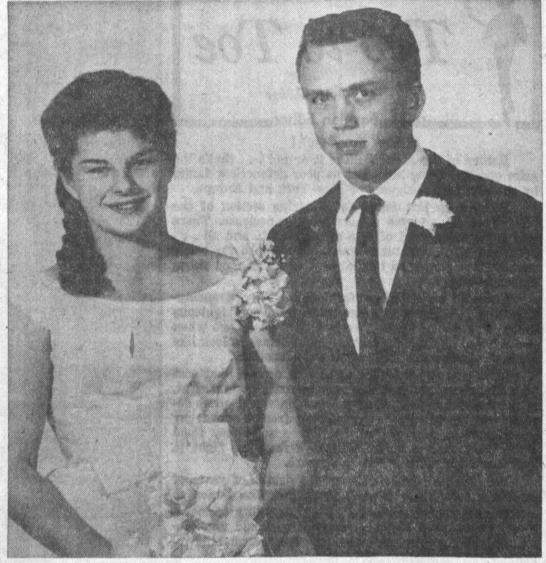

# Mr. and Mrs. Rodger Sinclair Feted at Wedding Reception

of Mr. and Mrs. Roger Sinclair Mr. Sinclair is the son of Mr. Mrs. Andrew Hudak of Rose-(she is the former Bonnie Burpo) and Mrs. Edward Sinclair of El was given Friday by the bride's Cajon, formerly of Gardena, parents, Mr. and Mrs. Marvin

The couple, married Dec. 19 TO THE WAR TO THE THE TANK THE TOTAL TO THE

at 1548 W. 226 St. Highlights of the celebration is a brother of the bridegroom. Carl Steele School. was a mounted three-tier wedding cake decorated with swans. The new Mrs. Sinclair attended Gardena High School and is employed as secretary by Kunin and Sons, Redondo Beach. Her husband also attended Gardena High and is now with Fontana Plumbing in San Pedro.