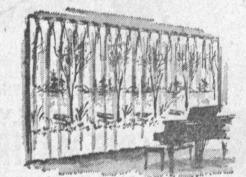

OPEN 3 NIGHTS Monday, Thursday, Fridays, 9:30 a.m. to 9:15 p.m.

Other days, 9:30 a.m. to 5:30 p.m.

BIG 4 - for - 1 Sale of Custom Mural Draperies

You Get All This for One Low Price . . .

1. Beautifully designed mural prints 2. Custom quality workmanship

3. Harmony House traverse rods, pins and floor pulleys

4. Professional installation by Sears experts

Hurry . . . a Rare, Limited Time Offer!

Come in and see and select for yourself from these many beautiful fabrics. For further details and advice from our expert decorator-consultants,

Phone FRontier 3-3211, Extension 253

Example: To Drape an 11' Window, 84" Long with Rods, Installed

Modern floral, scenic, mural and medallion prints. Hand printed in antique satin and nubby textured satin. You'll spend less than you thought possible for these wonderful draperies. Add new life to your living room at this modest price. Your choice of 5 stylish colors in each panel. Don't delay . . . take advantage of this sale now!