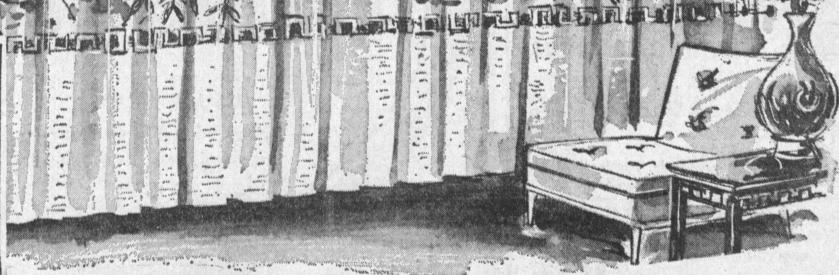

OPEN 3 NIGHTS Monday, Thursday, Fridays, 9:30 a.m. to 9:15 p.m.

Other days, 9:30 a.m. to 5:30 p.m.

BIG 4 - for - 1 Sale of Custom Mural Draperies

You Get All This for One Low Price . . .

1. Beautifully designed mural prints 2. Custom quality workmanship

3. Harmony House traverse rods, pins and floor pulleys

4. Professional installation by Sears experts

Hurry . . . a Rare, Limited Time Offer!

Come in and see and select for yourself from these many beautiful fabrics. For further details and advice from our expert decorator-consultants,

Phone FRontier 3-3211, Extension 253

Example: To Drape an 11' Window, 84" Long with Rods, Installed

Modern floral, scenic, mural and medallion prints. Hand printed in antique satin and nubby textured satin. You'll spend less than you thought possible for these wonderful draperies. Add new life to your living room at this modest price. Your choice of 5 stylish colors in each panel. Don't delay . . . take advantage of this sale now!