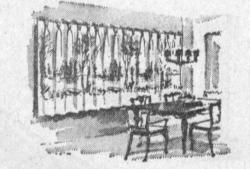

OPEN 3 NIGHTS Monday, Thursday, Fridays, 9:30 a.m. to 9:15 p.m.

Other days, 9:30 a.m. to 5:30 p.m.

BIG 4 - for - 1 Sale of Custom Mural Draperies

You Get All This for One Low Price . . .

1. Beautifully designed mural prints 2. Custom quality workmanship

3. Harmony House traverse rods, pins and floor pulleys

4. Professional installation by Sears experts

Hurry . . . a Rare, Limited Time Offer!

Come in and see and select for yourself from these many beautiful fabrics. For further details and advice from our expert decorator-consultants,

Phone FRontier 3-3211, Extension 253

Example: To Drape an 11' Window, 84" Long with Rods, Installed

Modern floral, scenic, mural and medallion prints. Hand printed in antique satin and nubby textured satin. You'll spend less than you thought possible for these wonderful draperies. Add new life to your living room at this modest price. Your choice of 5 stylish colors in each panel. Don't delay . . . take advantage of this sale now!