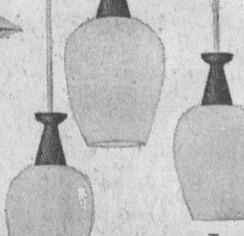

## RED TAG SALE

On all items in our huge fixture department . . . Illustrated here are a few examp-

A. BULLET TYPE WALL MOUNT IN MANY DEC-ORATOR COLORS.

RED TAG SPECIAL

B. BRUSHED BRUSS OR COP-PER PULL-DOWN WITH OPAL GLASS SHADE.

RED TAG SPECIAL

THREE CLUSTER DANISH OR SWEDISH MODERN WITH MILK GLASS SHADES AND WALNUT DECOR. Similar to illustra-

RED TAG SPECIAL

HURRY! Limited Quantities