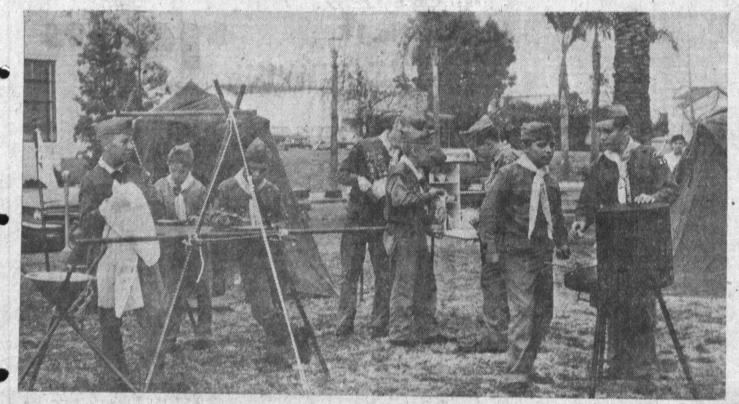

CAMPOUT-Boys touched off Scout Week in downtown Torrance last weekend with two-day campout. From left: Gary

Wilkinson, Jerry Olsen, Danny Dane, Ken Shattuck, Norman Casson, Danny Rickard, Danny Reyes, Bobby Sullivan.