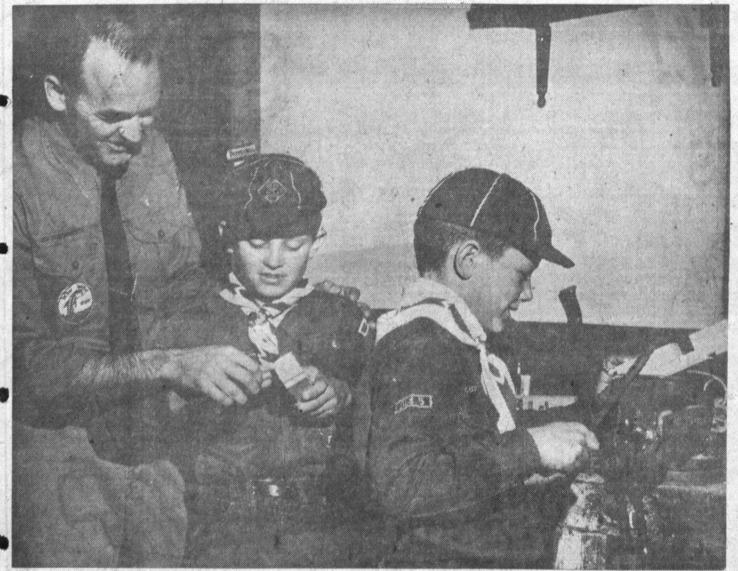

INDUSTRY, JUNIOR GRADE-Scout Week is under way throughout Torrance, and observing it are George Schindler, Cubmaster, and sons Dale and George III of 22324 Ladeene

Ave. Boys, members of Pack 966-C, are working on Pinewood Derby Kit, Cub father-sons project. Little cars will compete in derby at March meeting in Meadow Park School cafetorium.