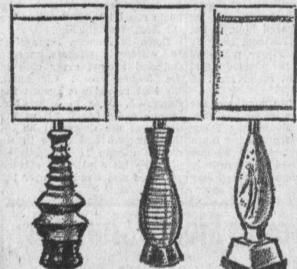

(PIANO & ORGAN DEPT.)

FLOOR SAMPLE BUYOUT! LAMPS . . . ALL STYLES

32" 'HI' LAMPS

We just bought out the entire showroom lot of lamps for a leading manufacturer. All styles and colors to choose.

**Values to \$19.95** 

2 for \$15 (FURNITURE DEPT.) 42" 'HI' LAMPS

These lamps are all perfect. Some were used as showroom samples. Your choice of many styles and colors. Only 200 to sell.

Values to \$29.95

Hurry for This Buy! (FURNITURE DEPT.)