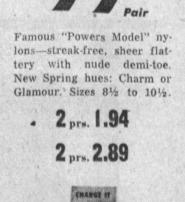

TEMPO

1.00 caramel. 1-lb. box fruit-flavors, 2.00 creme fillings

**SEAMLESS** 

NYLONS

SHIRRED-SIDE **NYLONS** 

nylon gloves. Three-button shirred side. Smart colors. 61/2-81/2. 1.99 Value

\$114.00 Singer Slant Needle Singer Lightweight, now \$49.00 Adlermatic, now \$139.00