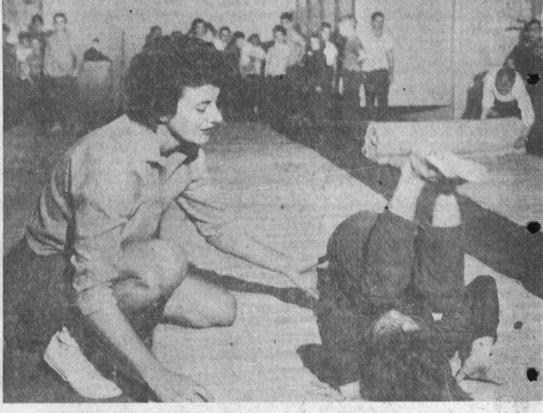

HAPPY LANDINGS-Instructor Mary Sem-

without injury during tumbling class sponsored by Torrance Recreation Department.

# eraro teaches young student to recover Roughhousing Youngsters Now Landing on Their Feet

How to avoid sprains and frac- "Training in basic tumbling Harbor College has been is tures that often result from could prevent thousands of in- lected by New Mexico to provide childhood roughhousing is being juries from falls and other acci- training in police science under taught to youngsters in a special dents every year," Van Bellehem the New Mexico state college asclass by the Torrance Recreation said.

two months Three score boys and girls are being taught basic tumbling tricks that keep the stop from being so sudden.

Instructors Mary Semeraro and Lee Nelson show the youngsters how to somersault, head-roll, cartwheel, and handstand in manners that develop physical

Recreation Director Harry Van Bellehem, who instituted the class, said he believes the coordination will help in athletic youth and in later years.