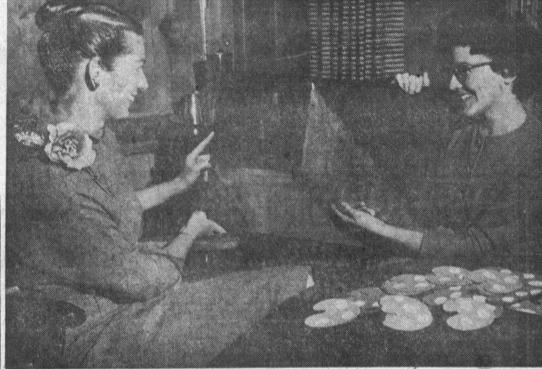

Joan Briggs, Woman's Editor

Telephone FAirfax 8-2345

ART CRITICS-Mrs. Howard Altermatt (left), art chairman of the Woman's Club, and Mrs. Gerson Jacobson, juniors' art chair-

man, discuss one of the paintings that will be on view at the club's dessert-bridge Thursday to benefit art scholarship fund.