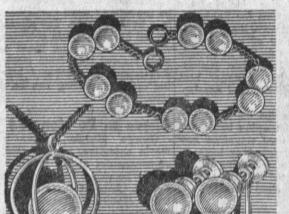

## LIVE BETTER! . . . STRETCH YOUR DOLLAR HERE!

Valentine Day Special!

Fabulous 14K Jewelry with Genuine

BEDDING, C

CULTURED

Compare At \$14.95

Not make-believe, but genuine cultured pearls and 14K gold! Choose from lovely bracelet, glamorous earrings or charming pearl-in-a-cage pendant with chain. Elegantly gift boxed.