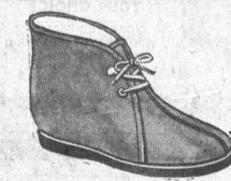

### "CHA-CHA" BOOTS

Nationally advertised girls' corduroy boots. Choice of black or beige. Crepe soles. Sizes

Regular \$3.99 S188

(SHOE DEPT.)