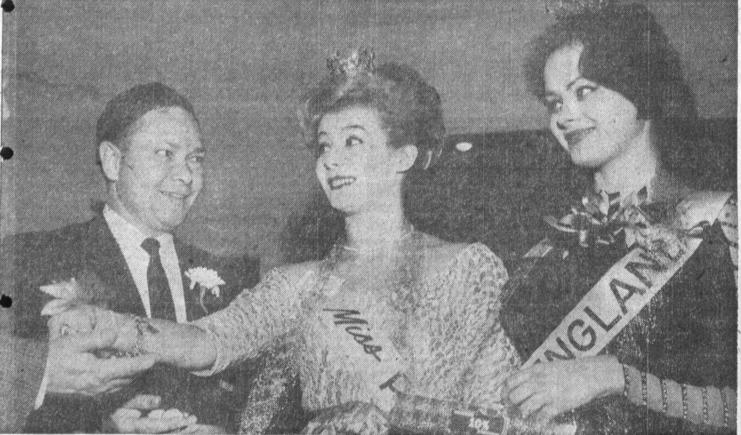

GRAND OPENING—David Farrell, president and founder of Trust Deed and Mortgage Exchange, celebrates opening of

Long Beach office with Zoanna Cembrowska, Miss Poland, and Pamela Searle, Miss England. Finance tokens were given.

Homo--Past,

PALOS VERDES

VIEW DAIRY

22845 Hawthorne Bl.

FR 5-8615

Torrance's Drive-In Dairy

at Trust Deed Firm's Opening International beauty queen

rand-opening festivities at Trust Deed and Mortgage Exchange's newest office, 340 Pine Ave., Long Beach, recently. They included Terry Lee Huntingdon, Miss United States, Pamela Searle, Miss England, and other beauties from foreign ands, Miss Poland, Miss Korea, Miss Greece, Miss Iceland, and Miss Sweden.

The firm has grown from an idea in 1954 to its present status enabling customers to achieve secured 10% earnings through purchase of selected trust deeds. Frank Farrell, manager of the Long Beach office announced