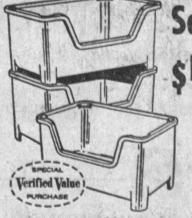

# PLASTIC Vegetable Bin

 Store vegetables this new, easy way

 Holds a peck...measures 9" x 16" x 81/2"

· Simple to clean -- Won't rust or chip · Units fit snugly together

**NEW TREADS** All New Treads Over Guaranteed Casine