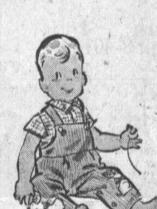

### ... boxer pants

... for boys ... of durable denim ... lined with warm flannel . . . sizes 2-6 . . .

specially priced . .

... your choice

. . . only . . .