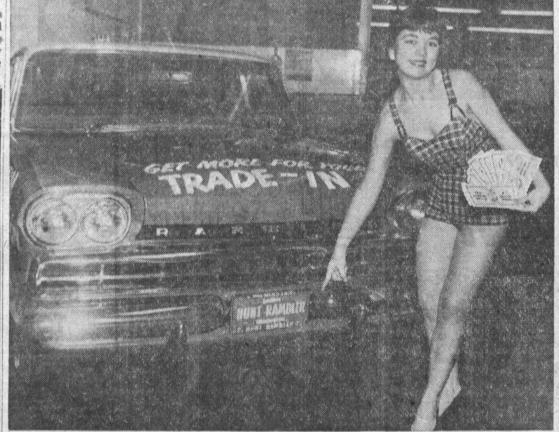

TWO BEAUTIES-Patty Wheeler of Lomita points to trim lines of the Rambler. Patty

is Miss Hunt Ramblertown. She was chosen by firm in Wilmington to reign for January. Free Craft Lectures Continue at Museum During the current second demonstrations is being given jewelry craftsmanship.