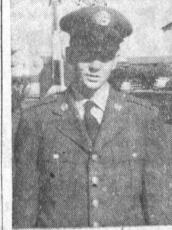

Army PFC Earl J. Bray 24 son of Mr. and Mrs. Joseph E. Bray, 18344 Ashley Ave., will participate in the 24th Infantry Division's Exercise Winter Shield at the Grafenwohr - Hohenfels training area in southern Germany Feb. 1-7.